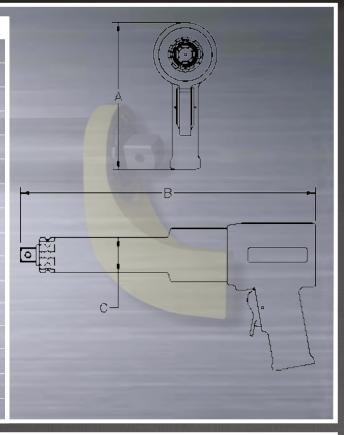

| MODEL NUMBER                 | RP-1000E6 |
|------------------------------|-----------|
| SQUARE DRIVE                 | 3/4"      |
| MIN. TORQUE (LBF-FT)         | 148       |
| MAX. TORQUE (LBF-FT)         | 1030      |
| MIN. TORQUE (NM)             | 201       |
| MAX. TORQUE (NM)             | 1396      |
| HEIGHT A (IN)                | 7.89"     |
| HEIGHT A (MM)                | 200.4     |
| LENGTH B (IN)                | 15.79"    |
| LENGTH B (MM)                | 401.2     |
| DIAMETER C (IN)              | 1.86"     |
| DIAMETER C (MM)              | 42.2      |
| WEIGHT (LBS) W/ REACTION ARM | 15        |
| WEIGHT (KG) W/ REACTION ARM  | 6.8       |
| RPM @ 10 PSI                 | 7         |
| RPM @ MAX PSI                | 15        |
| TOOL MAX PSI                 | 70        |