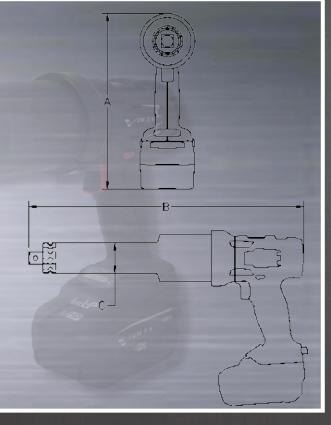

| MODEL NUMBER                                      | VT-1000E6 |
|---------------------------------------------------|-----------|
| SQUARE DRIVE                                      | 3/4"      |
| MIN. TORQUE (LBF-FT)                              | 240       |
| MAX TORQUE (LBF-FT)                               | 1000      |
| MIN. TORQUE (NM)                                  | 330       |
| MAX TORQUE (NM)                                   | 1350      |
| HEIGHT A (W/ BATTERY) (IN)                        | 10.40"    |
| HEIGHT A (W/ <mark>BATTERY) (</mark> MM)          | 265       |
| LENGTH B (IN)                                     | 16.49"    |
| LENGTH B (MM)                                     | 418.8     |
| DIAMETER C (IN)                                   | 1.86"     |
| DIAMETER C (MM)                                   | 47.2      |
| WEIGHT (W/ REACTION ARM & BATTERY) (LBS)          | 18.5      |
| WE <mark>IGHT (W/ RE</mark> ACTION ARM & BATTERY) | 8.4       |
| (KG)                                              |           |
| RPM AT MIN. TORQUE                                | 2         |
| RPM AT MAX TORQUE                                 | 8         |