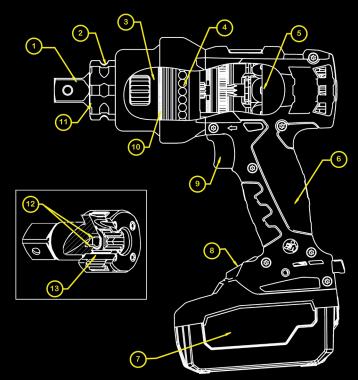

## THE POWER INSIDE

- 1. HARDENED ALLOY STEEL FOR DURABILITY AND LONG CYCLE LIFE
- 2. BEARINGS SUPPORT THE LOADS EXPERIENCED AT THE SQUARE DRIVE
- 3. MULTI-STAGE PLANETARY GEAR SYSTEMS WITH OPTIMIZED TOOTH DESIGN
- 4. SMOOTH BALL BEARING ROTATION OF THE GEARBOX HOUSING INDEPENDENT FROM THE MOTOR HANDLE
- 5. HIGH-EFFICIENCY BRUSHLESS MOTOR
- 6. ERGONOMIC GLASS-FILLED NYLON HANDLE WITH A DURABLE SLIP-RESISTANT OVERMOLD
- 7. 18V 7.0 AH LIHD BATTERY THAT PROVIDES EXTENDED RUN-TIME
- 8. LCD DISPLAY FOR SETTING AND VIEWING TORQUE AND UNITS
- 9. SOFT-START TRIGGER
- 10. THRUST BEARING BETWEEN STAGES ISOLATE THE MOTOR WHEN USED IN ALL ORIENTATIONS
- 11. O-RINGS SEAL GREASE IN WHILE KEEPING DIRT AND WATER OUT
- 12. GEARS RUN ON LOW FRICTION, HIGH STRENGTH BEARING SLEEVES
- 13. TOOL STEEL PINS IN EACH STAGE CARRIER