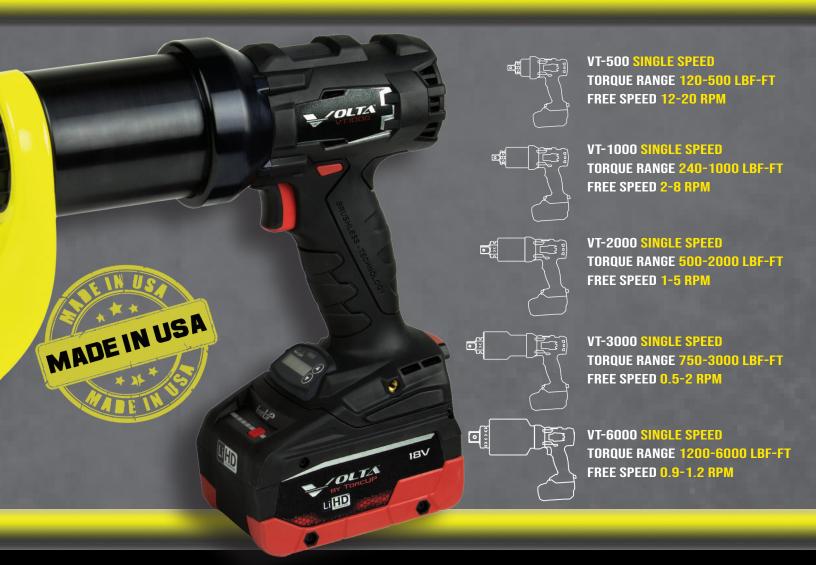

PORTABLE - LITHIUM BATTERY POWER

UNIVERSAL - GLOBAL CHARGING PLATFORM

REPEATABLE - HIGH-EFFICIENCY BRUSHLESS MOTOR