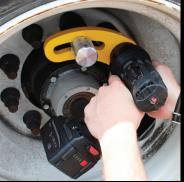

TAKE CHARGE OF YOUR BOLTING

ENGINEERED TO MASTER ANY APPLICATION EFFORTLESSLY, YOUR ABILITY TO TORQUE INDUSTRIAL FASTENERS IS A SIMPLE AND QUICK CHARGE AWAY. FULLY CHARGED IN UNDER 60 MINUTES, THE VOLTA'S LITHIUM POWER WILL PROVIDE YOU WITH THE CAPABILITY TO TORQUE HUNDREDS OF FASTENINGS WITH NO HOSES OR CORDS TO LIMIT YOUR REACH. WITHIN THE VOLTA IS A DIGITAL MOTOR VECTORING SYSTEM THAT PROVIDES ACCURATE AND REPEATABLE TORQUE THROUGHOUT EACH MODEL'S FULL RANGE. THE VOLTA EXEMPLIFIES THE DURABILITY, RELIABILITY AND SAFETY THAT HAS EMBODIED EVERY INDUSTRIAL WRENCH CRAFTED BY TORCUP SINCE THE COMPANY'S FOUNDING IN 1996.