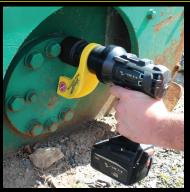

TAKE CHARGE OF YOUR BOLTING

ENGINEERED TO MASTER ANY APPLICATION EFFORTLESSLY, YOUR ABILITY TO TORQUE INDUSTRIAL FASTENERS IS A SIMPLE AND QUICK CHARGE AWAY. FULLY CHARGED IN UNDER 60 MINUTES, THE VOLTA'S LITHIUM POWER WILL PROVIDE YOU WITH THE CAPABILITY TO TORQUE HUNDREDS OF FASTENINGS WITH NO HOSES OR CORDS TO LIMIT YOUR REACH. WITHIN THE VOLTA IS A DIGITAL MOTOR VECTORING SYSTEM THAT PROVIDES ACCURATE AND REPEATABLE TORQUE THROUGHOUT EACH MODEL'S FULL RANGE. THE VOLTA EXEMPLIFIES THE DURABILITY, RELIABILITY AND SAFETY THAT HAS EMBODIED EVERY INDUSTRIAL WRENCH CRAFTED BY TORCUP SINCE THE COMPANY'S FOUNDING IN 1996.