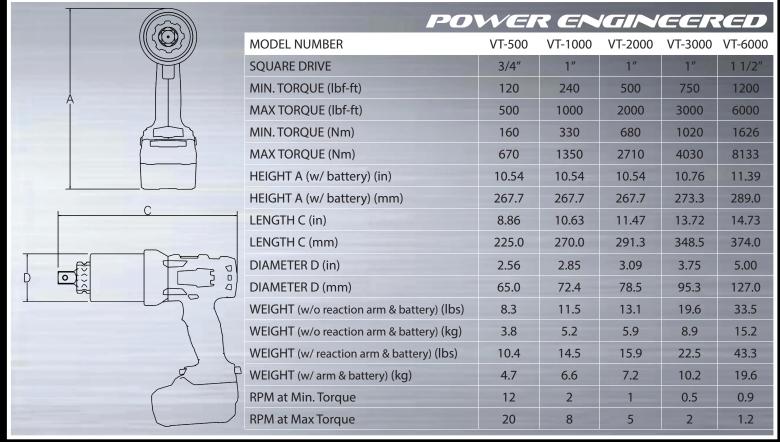

1. HARDENED ALLOY STEEL FOR DURABILITY AND LONG CYCLE LIFE
- 2. BEARINGS SUPPORT THE LOADS EXPERIENCED AT THE SQUARE DRIVE
- 3. MULTI-STAGE PLANETARY GEAR SYSTEMS WITH OPTIMIZED TOOTH DESIGN
- 4. SMOOTH BALL BEARING ROTATION OF THE GEARBOX HOUSING INDEPENDENT FROM THE MOTOR HANDLE
- 5. HIGH-EFFICIENCY BRUSHLESS MOTOR
- 6. ERGONOMIC GLASS-FILLED NYLON HANDLE WITH A DURABLE SLIP-RESISTANT OVERMOLD
- 7. 18V 7.0 AH LIHD BATTERY THAT PROVIDES EXTENDED RUN-TIME
- 8. LCD DISPLAY FOR SETTING AND VIEWING TORQUE AND UNITS
- 9. SOFT-START TRIGGER
- 10. THRUST BEARING BETWEEN STAGES ISOLATE THE MOTOR WHEN USED IN ALL ORIENTATIONS
- 11. O-RINGS SEAL GREASE IN WHILE KEEPING DIRT AND WATER OUT
- 12. GEARS RUN ON LOW FRICTION, HIGH STRENGTH BEARING SLEEVES
- 13. TOOL STEEL PINS IN EACH STAGE CARRIER

















PORTABLE - LITHIUM BATTERY POWER

UNIVERSAL - GLOBAL CHARGING PLATFORM

REPEATABLE - HIGH-EFFICIENCY BRUSHLESS MOTOR