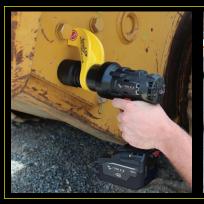

TAKE CHARGE OF YOUR BOLTING

ENGINEERED TO MASTER ANY APPLICATION EFFORTLESSLY, YOUR ABILITY TO TORQUE INDUSTRIAL FASTENERS IS A SIMPLE AND QUICK CHARGE AWAY. FULLY CHARGED IN UNDER 60 MINUTES, THE VOLTA'S LITHIUM POWER WILL PROVIDE YOU WITH THE CAPABILITY TO TORQUE HUNDREDS OF FASTENINGS WITH NO HOSES OR CORDS TO LIMIT YOUR REACH. WITHIN THE VOLTA IS A DIGITAL MOTOR VECTORING SYSTEM THAT PROVIDES ACCURATE AND REPEATABLE TORQUE THROUGHOUT EACH MODEL'S FULL RANGE. THE VOLTA EXEMPLIFIES THE DURABILITY, RELIABILITY AND SAFETY THAT HAS EMBODIED EVERY INDUSTRIAL WRENCH CRAFTED BY TORCUP SINCE THE COMPANY'S FOUNDING IN 1996.