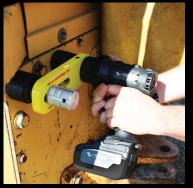

TAKE CHARGE OF YOUR BOLTING

ENGINEERED TO MASTER ANY APPLICATION EFFORTLESSLY, YOUR ABILITY TO TORQUE INDUSTRIAL FASTENERS IS A SIMPLE AND QUICK CHARGE AWAY. FULLY CHARGED IN UNDER 60 MINUTES, THE VOLTA'S LITHIUM POWER WILL PROVIDE YOU WITH THE CAPABILITY TO TORQUE HUNDREDS OF FASTENINGS WITH NO HOSES OR CORDS TO LIMIT YOUR REACH. WITHIN THE VOLTA IS A DIGITAL MOTOR VECTORING SYSTEM THAT PROVIDES ACCURATE AND REPEATABLE TORQUE THROUGHOUT EACH MODEL'S FULL RANGE. THE VOLTA EXEMPLIFIES THE DURABILITY, RELIABILITY AND SAFETY THAT HAS EMBODIED EVERY INDUSTRIAL WRENCH CRAFTED BY TORCUP SINCE THE COMPANY'S FOUNDING IN 1996.