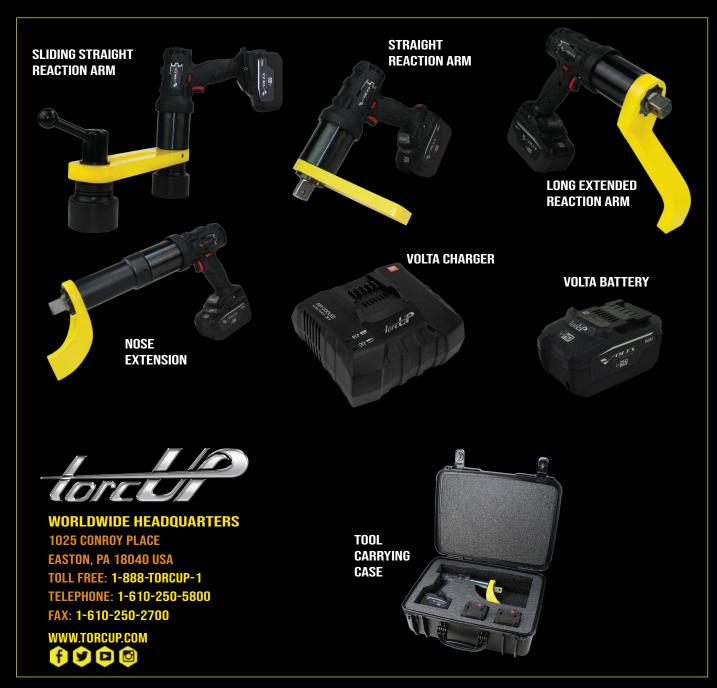

## THE POWER INSIDE

- 1. HARDENED ALLOY STEEL FOR DURABILITY AND LONG CYCLE LIFE
- 2. BEARINGS SUPPORT THE LOADS EXPERIENCED AT THE SQUARE DRIVE
- 3. MULTI-STAGE PLANETARY GEAR SYSTEMS WITH OPTIMIZED TOOTH DESIGN
- 4. SMOOTH BALL BEARING ROTATION OF THE GEARBOX HOUSING INDEPENDENT FROM THE MOTOR HANDLE
- 5. HIGH-EFFICIENCY BRUSHLESS MOTOR
- 6. ERGONOMIC GLASS-FILLED NYLON HANDLE WITH A DURABLE SLIP-RESISTANT OVERMOLD
- 7. 18V 7.0 AH LIHD BATTERY THAT PROVIDES EXTENDED RUN-TIME
- 8. LCD DISPLAY FOR SETTING AND VIEWING TORQUE AND UNITS
- 9. SOFT-START TRIGGER
- 10. THRUST BEARING BETWEEN STAGES ISOLATE THE MOTOR WHEN USED IN ALL ORIENTATIONS
- 11. O-RINGS SEAL GREASE IN WHILE KEEPING DIRT AND WATER OUT
- 12. GEARS RUN ON LOW FRICTION, HIGH STRENGTH BEARING SLEEVES
- 13. TOOL STEEL PINS IN EACH STAGE CARRIER