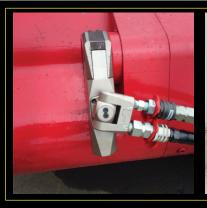

## UNI-SWIVELLOW PROFILE HYDRAULIC TORQUE WRENCH THE WRENCH WITH A TWIST

NOT ONLY IS THE WRENCH ITSELF ROTATABLE AROUND EVERY APPLICATION ... SO IS THE UNI-SWIVEL. WE RE-WROTE THE BOOK WITH THE TXU WHEN IT COMES TO BEING THE MOST VERSATILE LIMITED CLEARANCE HYDRAULIC WRENCH. EVERY COMPONENT IS ENGINEERED FOR HIGH-TORQUE PERFORMANCE AND

DURABILITY TO DELIVER JOB-SITE RESULTS
ACCURATELY AND ON SCHEDULE. THE
TXU IS THE ONLY TOOL IN THE JOB
BOX THAT WILL GIVE YOU FREEDOM
WHEN FACED WITH LIMITATIONS.