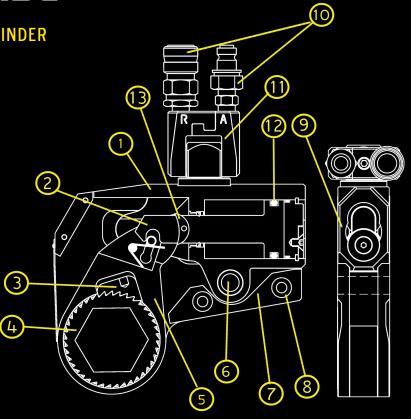

## THE POWER INSIDE

- 1. PATENTED "PEANUT-SHAPED" CYLINDER
- 2. ENGAGEMENT ROD
- 3. NEVER-LOCK DRIVE PAWL
- 4. MULTI-TOOTH RATCHET
- 5. ONE PIECE DRIVE PLATE
- 6. LINK PIN
- 7. IN-LINE REACTION PAD
- **8 STEEL ALIGNMENT PIN**
- 9. COMPLETELY FLAT DESIGN
- 10. QUICK CONNECT COUPLERS
- 11. 180° X 360° UNI-SWIVEL
- 12. PROPRIETARY PISTON SEAL
- 13. SLIDER PREVENTS WEAR OF PISTON