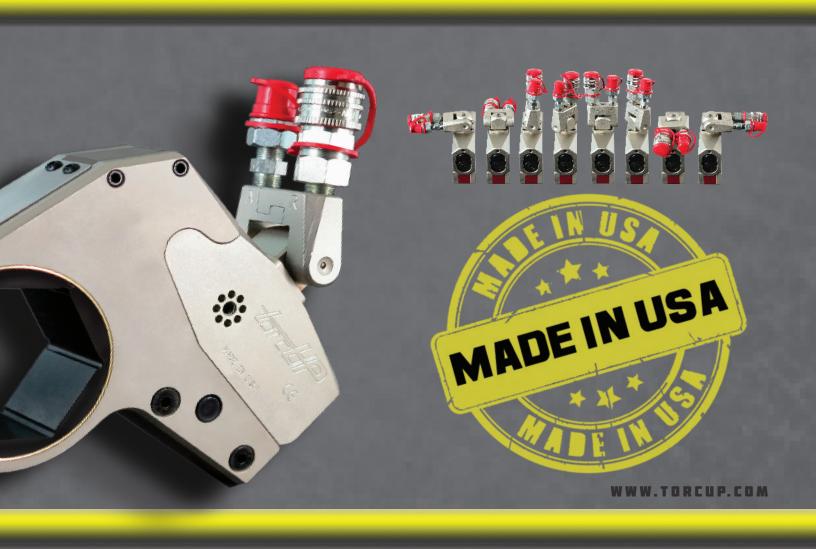

## **TXU SERIES**

Made In USA

Five Models From 240 lbf-ft to 38,100 lbf-ft

Every Unit Calibrated In ISO17025 Laboratory

Manufactured With AQ **Certified Alloys** 

Genuine TorcUP Design