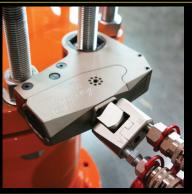

## UNI-SWIVELLOW PROFILE HYDRAULIC TORQUE WRENCH THE WRENCH WITH A TWIST

NOT ONLY IS THE WRENCH ITSELF ROTATABLE AROUND EVERY APPLICATION ... SO IS THE UNI-SWIVEL. WE RE-WROTE THE BOOK WITH THE TXU WHEN IT COMES TO BEING THE MOST VERSATILE LIMITED CLEARANCE HYDRAULIC WRENCH. EVERY COMPONENT IS ENGINEERED FOR HIGH-TORQUE PERFORMANCE AND

DURABILITY TO DELIVER JOB-SITE RESULTS
ACCURATELY AND ON SCHEDULE. THE
TXU IS THE ONLY TOOL IN THE JOB
BOX THAT WILL GIVE YOU FREEDOM
WHEN FACED WITH LIMITATIONS.