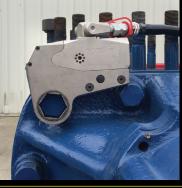

## UNI-SWIVELLOW PROFILE HYDRAULIC TORQUE WRENCH THE WRENCH WITH A TWIST

NOT ONLY IS THE WRENCH ITSELF ROTATABLE AROUND EVERY APPLICATION ... SO IS THE UNI-SWIVEL. WE RE-WROTE THE BOOK WITH THE TXU WHEN IT COMES TO BEING THE MOST VERSATILE LIMITED CLEARANCE HYDRAULIC WRENCH. EVERY COMPONENT IS ENGINEERED FOR HIGH-TORQUE PERFORMANCE AND

DURABILITY TO DELIVER JOB-SITE RESULTS
ACCURATELY AND ON SCHEDULE. THE
TXU IS THE ONLY TOOL IN THE JOB
BOX THAT WILL GIVE YOU FREEDOM
WHEN FACED WITH LIMITATIONS.