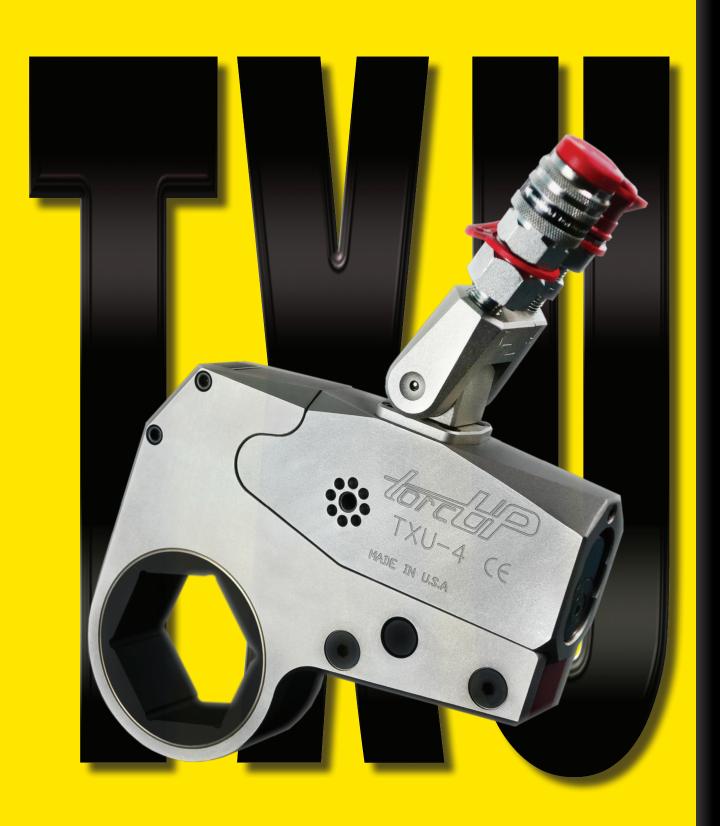

## UNI-SWIVELLOW PROFILE HYDRAULIC TORQUE WRENCH THE WRENCH WITH A TWIST

NOT ONLY IS THE WRENCH ITSELF ROTATABLE AROUND EVERY APPLICATION ... SO IS THE UNI-SWIVEL. WE RE-WROTE THE BOOK WITH THE TXU WHEN IT COMES TO BEING THE MOST VERSATILE LIMITED CLEARANCE HYDRAULIC WRENCH. EVERY COMPONENT IS ENGINEERED FOR HIGH-TORQUE PERFORMANCE AND

DURABILITY TO DELIVER JOB-SITE RESULTS
ACCURATELY AND ON SCHEDULE. THE
TXU IS THE ONLY TOOL IN THE JOB
BOX THAT WILL GIVE YOU FREEDOM
WHEN FACED WITH LIMITATIONS.