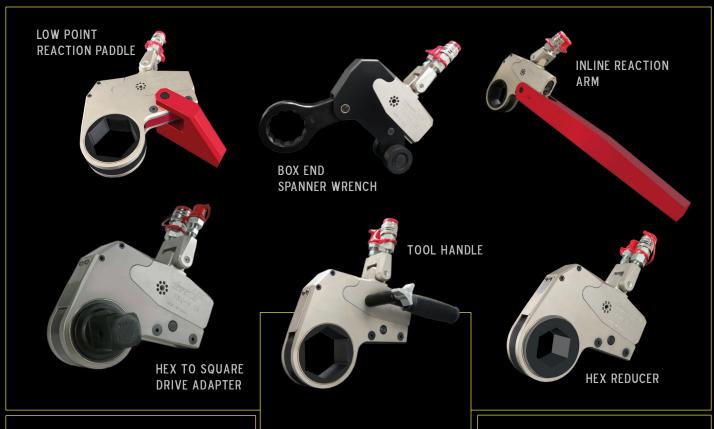

## THE POWER INSIDE

- 1. PATENTED "PEANUT-SHAPED" CYLINDER
- 2. ENGAGEMENT ROD
- 3. NEVER-LOCK DRIVE PAWL
- 4. MULTI-TOOTH RATCHET
- 5. ONE PIECE DRIVE PLATE
- 6. LINK PIN
- 7. IN-LINE REACTION PAD
- **8 STEEL ALIGNMENT PIN**
- 9. COMPLETELY FLAT DESIGN
- 10. QUICK CONNECT COUPLERS
- 11. 180° X 360° UNI-SWIVEL
- 12. PROPRIETARY PISTON SEAL
- 13. SLIDER PREVENTS WEAR OF PISTON