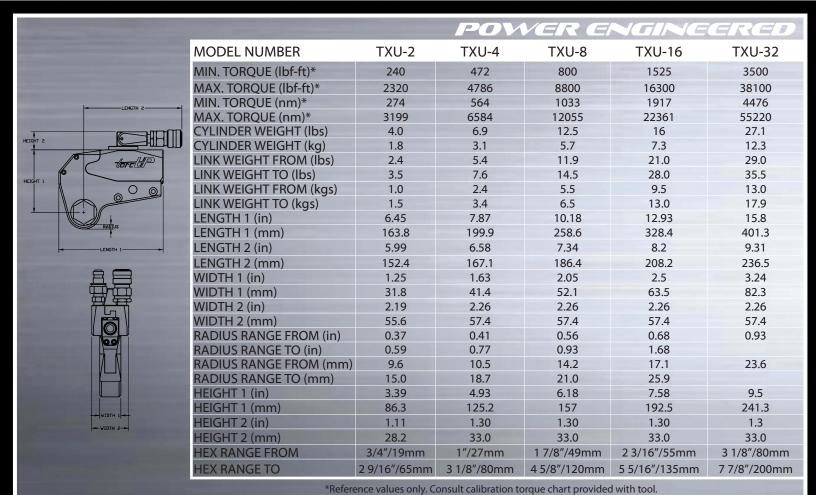

## **TXU SERIES**

Made In USA

Five Models From 240 lbf-ft to 38,100 lbf-ft

Every Unit Calibrated In ISO17025 Laboratory

Manufactured With AQ **Certified Alloys** 

Genuine TorcUP Design